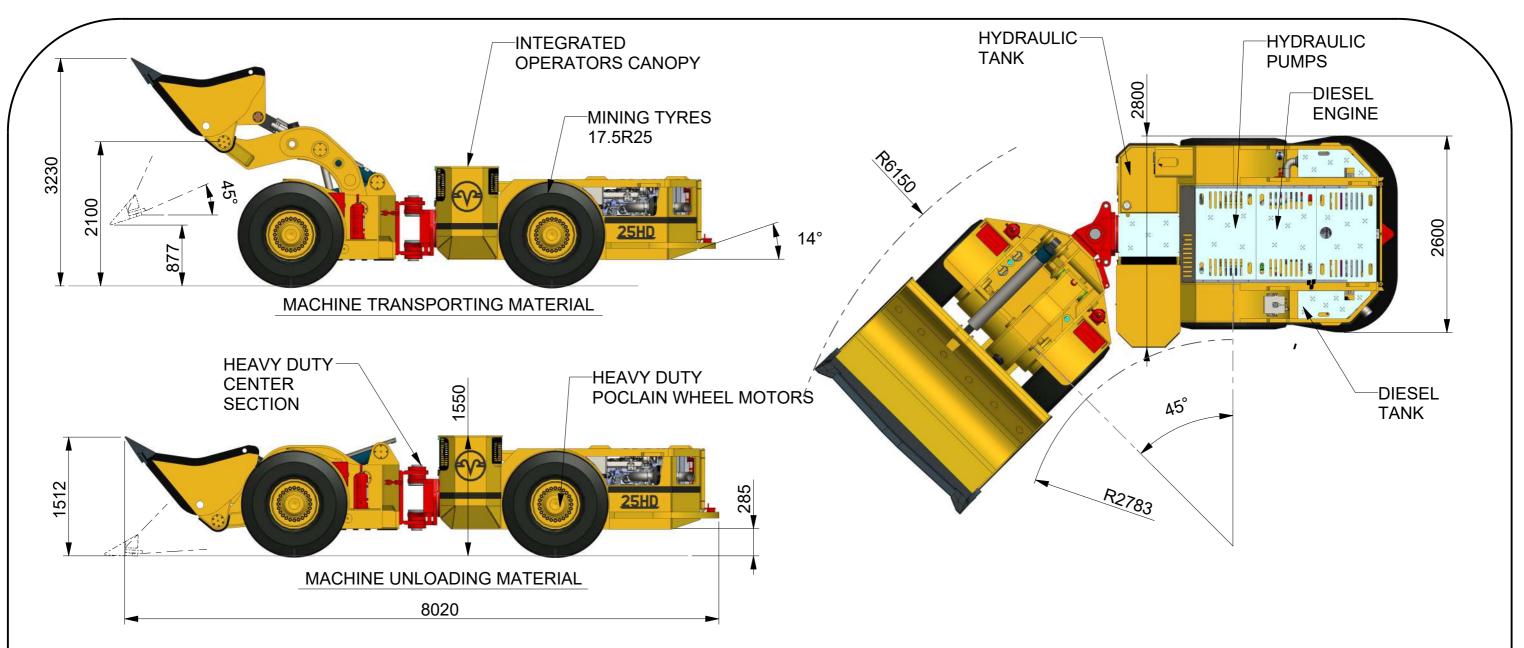

### **DIMENSIONS**

Width = 2800mm

Height = 1550mm(#)

Length = 8020mm

Ground Clearance = 285mm(#)

Turning Circle Inner = 2783mm

Outer = 6150mm

#### **GENERAL DATA**

Tramming Speed(1ST) = 5.0Km/h(\*\*) Tramming Speed(2ND) = 10.0Km/h(\*\*) Electrical System = 24V Machine Weight = 23215Kg

### **BUCKET**

Tramming Capacity = 8000Kg Bucket Capacity = 2.6m

# HEIGHT OF MACHINE WILL VARY DUE TO SETUP OPTIONS I.E FOAM FILLING AND TYRE TYPE

- \* LENGTHS AND WIDTHS WILL VARY DUE TO MANUFACTURING TOLERANCES
- \*\* SPEED OF MACHINE WILL VARY DUE TO TYRE CHOICE
- + BUCKET CAPACITY OF MACHINE WILL VARY DUE TO MATERIAL TYPE LOADED